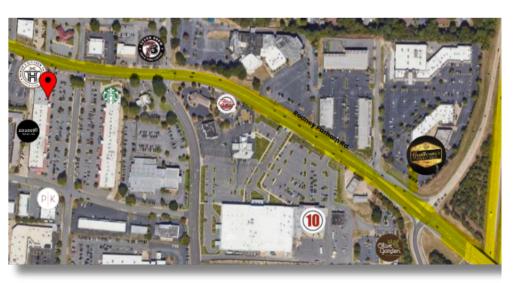

### **PROPERTY HIGHLIGHTS:**

- Neighborhood shopping center anchored by Starbucks, Homer's, Community Bakery and Sauce(d).
- Digital, Pylon & Tenant signage available.
- 4:1 parking ratio
- Prime location with visibility from Rodney Parham Road, next to Homer's.
- 37,000 Vehicles Per Day

#### **SUMMARY:**

- Versatile open floor plan with ample storage.
- Space is capable of being subdivided for various business uses and needs.
- Neighborhood shopping center anchored by Starbucks, Homer's, Community Bakery and Sauce(d).
- Digital, Pylon & Tenant signage available.
- 4:1 parking ratio
- Prime location with visibility from Rodney Parham Road, next to Homer's.
- 37,000 Vehicles Per Day