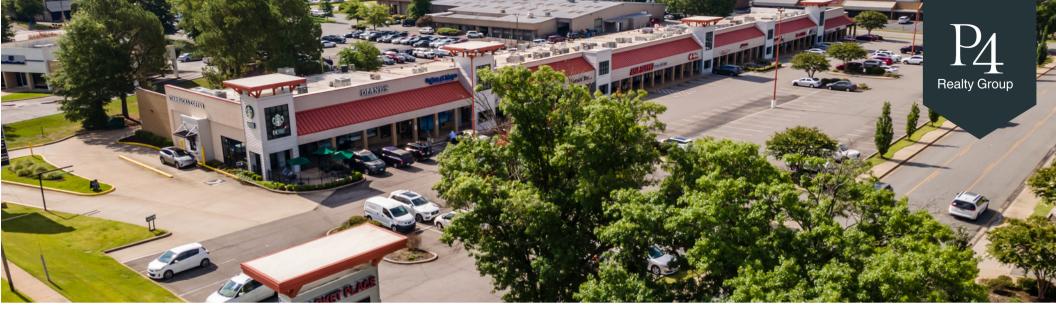

# MARKET PLACE SHOPPING CENTER

11121 N. RODNEY PARHAM ROAD LITTLE ROCK, AR 72211

SUITE 5A - 6,000 SQFT +/-

### **PROPERTY HIGHLIGHTS:**

- Neighborhood shopping center anchored by Starbucks, Homer's, Community Bakery and Sauce(d).
- Digital, Pylon & Tenant signage available.
- 4:1 parking ratio
- Prime location with visibility from Rodney Parham Road, next to Homer's.
- 37,000 Vehicles Per Day