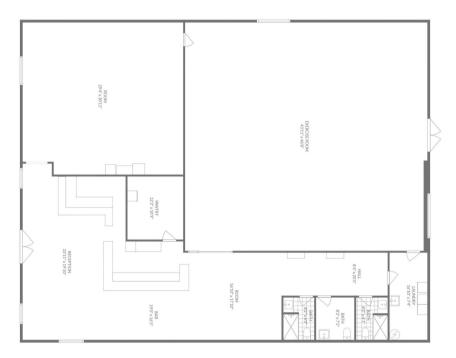

#### **SUMMARY:**

- Versatile open floor plan with ample storage.
- Space is capable of being subdivided for various business uses and needs.
- Neighborhood shopping center anchored by Starbucks, Homer's, Community Bakery and Sauce(d).
- Digital, Pylon & Tenant signage available.
- 4:1 parking ratio
- Prime location with visibility from Rodney Parham Road, next to Homer's.
- 37,000 Vehicles Per Day

George Petrov 501.413.3664 george@P4realtygroup.com

Suite 5A 6,000 SF