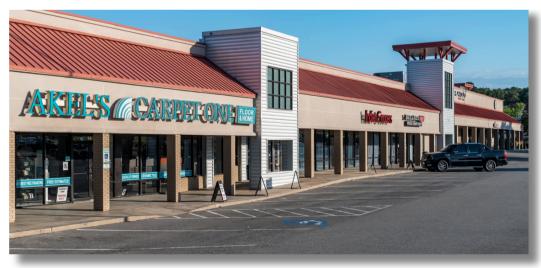

### **PROPERTY HIGHLIGHTS:**

- Neighborhood shopping center anchored by Starbucks, Homer's, Community Bakery and Sauce(d).
- Digital, Pylon & Tenant signage available.
- 4:1 parking ratio
- Prime location with visibility from Rodney Parham Road, next to Homer's.
- 37,000 Vehicles Per Day

#### **SUMMARY:**

- Versatile open floor plan with ample storage.
- Space is capable of being subdivided for various business uses and needs.
- Neighborhood shopping center anchored by Starbucks, Homer's, Community Bakery and Sauce(d).
- Digital, Pylon & Tenant signage available.
- 4:1 parking ratio
- Prime location with visibility from Rodney Parham Road, next to Homer's.
- 37,000 Vehicles Per Day